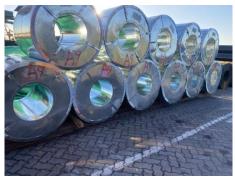

#### FCL and LCL type of container

- FCL and LCL type of container
- GP CONTAINERS 20', 40' OR 40HC.
- High cube container
- REEFER UNITS 20, 40 OR 40HC.
- Double door container
- OPEN TOP CONTAINERS
- Pallet wide container
- Hard top container
- Tank container
- ISO TANK CONTAINERS.
- FLAT RACK CONTAINERS
- BREAK BULK CONTAINERS.

#### Pallet wide container

Open top container

20' settlem

Flat rack vs open top container