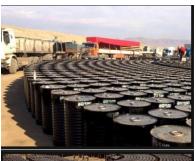

#### Bitumen:

**POL - POD:** BND to MUNDRA, NSA, COLOMBO YANGON, CHITTAGONG, CONSTANTA, MISURATA

**Amount of shipment: 14000 ton/month** 

Base oil:

**POL - POD:** BND to MUNDRA/NSA

Amount of shipment 2000 ton/month