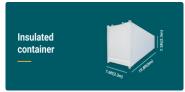

#### FCL and LCL type of container

- FCL and LCL type of container
- GP CONTAINERS 20', 40' OR 40HC.
- High cube container
- REEFER UNITS 20, 40 OR 40HC.
- Double door container
- OPEN TOP CONTAINERS
- Pallet wide container
- Hard top container
- Tank container
- ISO TANK CONTAINERS.
- FLAT RACK CONTAINERS
- BREAK BULK CONTAINERS.

#### Pallet wide container

Open top container

20' settlem

Flat rack vs open top container