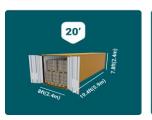

#### FCL and LCL type of container

- FCL and LCL type of container
- GP CONTAINERS 20', 40' OR 40HC.
- High cube container
- REEFER UNITS 20, 40 OR 40HC.
- Double door container
- OPEN TOP CONTAINERS
- Pallet wide container
- Hard top container
- Tank container
- ISO TANK CONTAINERS.
- FLAT RACK CONTAINERS
- BREAK BULK CONTAINERS.

#### Pallet wide container

Open top container

20' settlem

Flat rack vs open top container