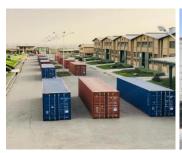

#### FCL and LCL type of container

- FCL and LCL type of container
- GP CONTAINERS 20', 40' OR 40HC.
- High cube container
- REEFER UNITS 20, 40 OR 40HC.
- Double door container
- OPEN TOP CONTAINERS
- Pallet wide container
- Hard top container
- Tank container
- ISO TANK CONTAINERS.
- FLAT RACK CONTAINERS
- BREAK BULK CONTAINERS.