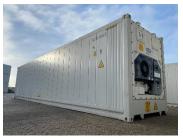

#### FCL and LCL type of container

- FCL and LCL type of container
- GP CONTAINERS 20', 40' OR 40HC.
- High cube container
- REEFER UNITS 20, 40 OR 40HC.
- Double door container
- OPEN TOP CONTAINERS
- Pallet wide container
- Hard top container
- Tank container
- ISO TANK CONTAINERS.
- FLAT RACK CONTAINERS
- BREAK BULK CONTAINERS.